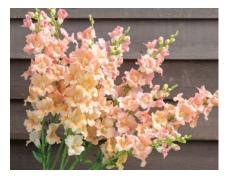

**Strawberry Fields** Tomato | #4501G Improved late blight-resistant pink slicer. Bred by Emily Rose Haga at Johnny's.

Chantilly<sup>™</sup> Light Salmon Snapdragon | #4926 Early, open-faced flowers. Group 1–2.