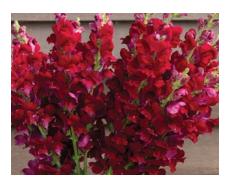

**Costa Velvet I–II** Snapdragon | #4928 Robust stems, high-quality blooms, uniform growth. Group 1–2 type.

**Caravel** Carrot | **#5164G/#5164GP** Bulky, early Nantes type. Semi to fully blunted roots are quick to bulk up.