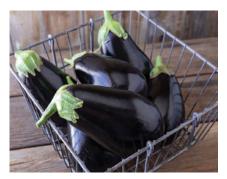

**Thanos** Eggplant | **#5131** Prolific, spineless Black Bell type for easy harvesting. High early yields.

**Autry** Pepper | **#5025** BLS 1–10 and TSWV resistance. Performs very well in the Southeast.