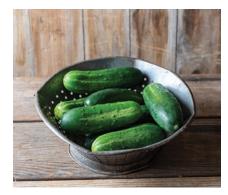

Lihi Prospera® Active DMR Basil | #5468G EXCLUSIVE! Highly resistant to downy mildew.

**Gershwin** Cucumber | **#5133** Parthenocarpic field pickler. Extra-early, high-yielding, and uniform.

**StoX® Antique Rose** Stock | #4905 Sturdy, upright stems. High-quality performance. Light, dusty-rosy color.