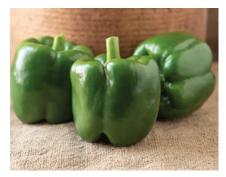

**Thanos** Eggplant | **#5131** Prolific, spineless Black Bell type for easy harvesting. High early yields.

**Autry** Pepper | **#5025** BLS 1–10 and TSWV resistance. Performs very well in the Southeast.