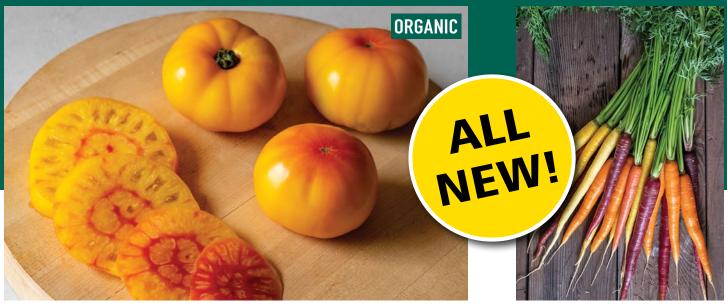

## Harvest Moon Tomato | #4499G

Firm, consistently sized (7–10 oz.), golden fruits with beautiful red blush internal color. Fewer defects than the heirlooms it imitates. Bred by Emily Rose Haga at Johnny's.

**Chalupa** Lettuce | #4791G/4791GP **EXCLUSIVE!** Compact romaine with improved summer performance.

**Glow Stix Moonrise Mix** Carrot | #4941 *EXCLUSIVE*! Bold colors. A thoughtfully blended mix for the fall harvest slot.