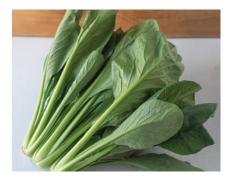

## Shop over 150 new products at Johnnyseeds.com

**Green River** Asian Green | **#5542** Upright, refined komatsuna. Slowbolting plant with long, narrow petioles.

**Donato** Radish | **#4910** Our first downy mildew-resistant radish. Holds shape and quality in warm weather.