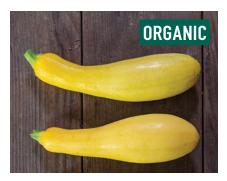

**Butterfingers** Summer Squash |#4306G *EXCLUSIVE*! Spineless plants with high yields of uniform, attractive fruits.

**StoX® Champagne** Stock | #4904 Completely unique, soft peachy-pink color—a standout in our trials.