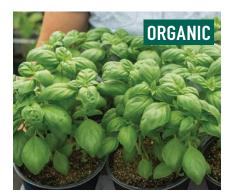

Lihi Prospera® Active DMR Basil | #5468G EXCLUSIVE! Highly resistant to downy mildew.

**Gershwin** Cucumber | **#5133** Parthenocarpic field pickler. Extra-early, high-yielding, and uniform.

**StoX® Antique Rose** Stock | #4905 Sturdy, upright stems. High-quality performance. Light, dusty-rosy color.