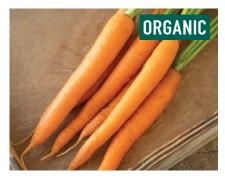

**Costa Velvet I–II** Snapdragon | #4928 Robust stems, high-quality blooms, uniform growth. Group 1–2 type.

**Caravel** Carrot | **#5164G/#5164GP** Bulky, early Nantes type. Semi to fully blunted roots are quick to bulk up.