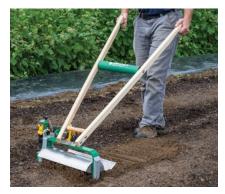

**Tilther XT** | #6320 *EXCLUSIVE!* The best tool for professional bed preparation just got better.

**Whitaker** Cauliflower | #6038 First white hybrid romanesco! Large, sturdy plant for summer and fall harvest.