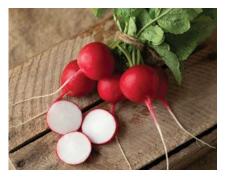

## Shop over 150 new products at Johnnyseeds.com

**Green River** Asian Green | **#5542** Upright, refined komatsuna. Slowbolting plant with long, narrow petioles.

**Donato** Radish | **#4910** Our first downy mildew-resistant radish. Holds shape and quality in warm weather.