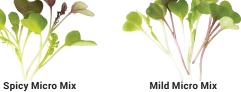

| 4119M            |                                                           | Эрісу  | \$7.75  | \$10.60 | \$28.20  | \$24.32         | \$21.31          |
| Spicy Micro Mix           | 2567G 😋          | Varying colors and textures.                              | Spicy  | \$8.40  | \$27.35 | \$78.60  | \$70.98         | \$65.52          |
|                           | 2567             |                                                           | Эрісу  | \$8.05  | \$19.35 | \$62.40  | \$58.13         | \$52.74          |

### Slow-Growing (16-25 days)

4106MG 😘 Lofty. Red and green leaves, yellow, pink, red, and orange \$8.40 \$26.50 \$79.45 \$71.42 \$63.77 Chard and Beet, Earthy **Rainbow Sprinkles Mix 4106M** stems. \$8.45 \$13.65 \$40.10 \$36.16 \$33.59











Rainbow Sprinkles Mix Kalefetti Mix







#### HERBS & FLOWERS

| Fast Growing (10             | –15 days)                 | Description                                                                                     | Flavor            | 1 Oz.              | 1/4 Lb.            | 1 Lb.                | 5 Lbs.<br>@/Lb.      | 25 Lbs.<br>@/Lb.     |
|------------------------------|---------------------------|-------------------------------------------------------------------------------------------------|-------------------|--------------------|--------------------|----------------------|----------------------|----------------------|
| Borage                       | 912MG <b>0</b>            | Broad, thick green leaves.