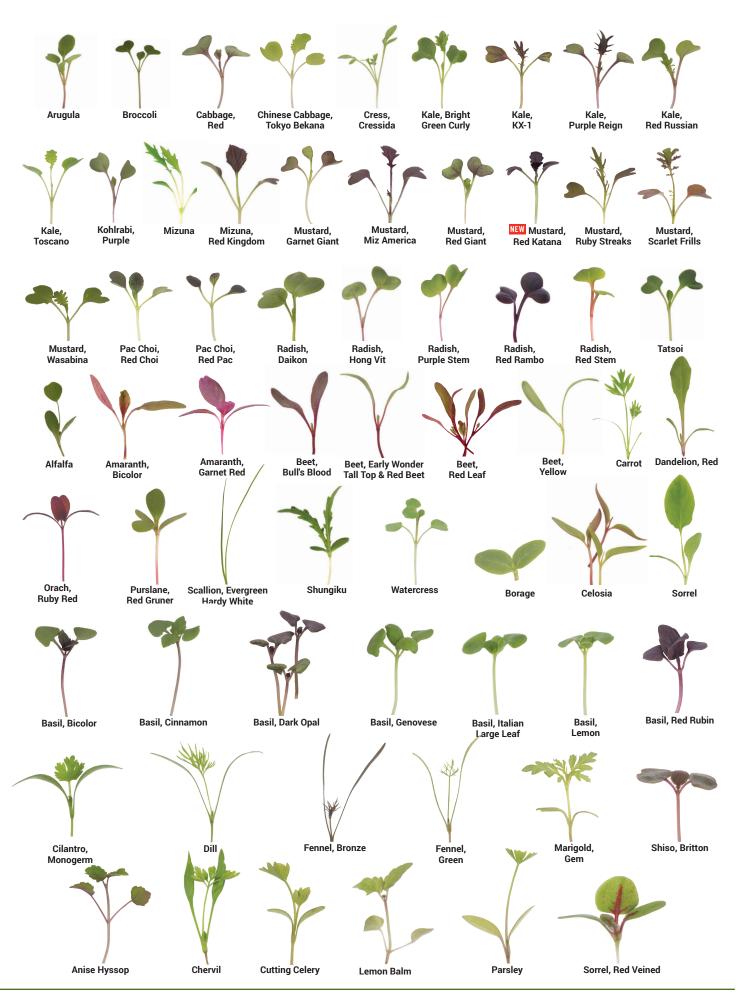

ottom water or mist to prevent sowing mix from splashing on the seedlings. Maintain even moisture and do not allow sowing medium to dry out. If fertilizing, incorporate fertilizer into the sowing mix before sowing, or use a bottom-watering system for liquid applications to avoid residue on the leaves.

**Harvest:** Harvest once cotyledons have fully developed, or once the first true leaves begin to emerge, depending upon your market. Typically, micros range from 1/2-2" in height. For most items this will be 2–4 weeks after sowing, depending on the variety, growing conditions, and final product size desired. Cut with scissors or a sharp knife and minimize handling to reduce damage. Microgreens must be washed before serving. Shelf life ranges from 5–10 days under proper storage conditions.