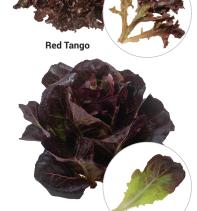

|                   |        | Days | Disease Resistance                              | Color                |
|-------------------|--------|------|-------------------------------------------------|----------------------|
| Green Incised     | 3052JP | 53   | HR: DM (EU 16-30, 32, 33; US 5-9), Nr. IR: LMV. | Light                |
| Red Incised       | 3053JP | 53   | HR: DM (EU 16-33; US 5-9), Nr. IR: LMV.         | Light w/ green base  |
| Red Tango         | 4764JP | 55   | HR: DM (EU 16-37; US 5-9), Nr, Pb.              | very dark red        |
| Green Sweet Crisp | 3054JP | 50   | HR: DM (EU 16-32, 34, 36; US 5-9), Nr. IR: LMV. | Medium dark          |
| Red Sweet Crisp   | 3055JP | 55   | HR: DM (EU 16-30, 32, 33; US 5-9), Nr.          | Med-dark w/ red ribs |
| Red Gem           | 4823JP | 58   | HR: DM (EU 16-37; US 5-9), Nr.                  | dark cherry red      |
| Green Butter      | 3056JP | 55   | HR: DM (EU 16-37; US 5-9), Nr.                  | Dark                 |
| Red Butter        | 3057JP | 55   | HR: DM (EU 16-37; US 5-9), Nr.                  | Dark w/ green base   |
| Green Oakleaf     | 3058JP | 55   | HR: DM (EU 16-37; US 5-9), Nr.                  | Medium dark          |
| Red Oakleaf       | 3059JP | 57   | HR: DM (EU 16-32, 34, 36; US 5-9), Nr.          | Dark w/ green base   |
| Green Batavia     | 4185JP | 55   | HR: DM (EU 16-32, 34, 36; US 5-9), Nr. IR: LMV. | Medium               |
| Red Batavia       | 4186JP | 59   | HR: DM (EU 16-32, 34, 36; US 5-9), Nr.          | Medium w/ green base |

Red Gem

Green Butter

Red Butter

Green Batavia

Salanova Benefits Johnny's Product Manager,

**Red Batavia** 

Brenna Chase, explains the advantages of growing Salanova lettuce. Johnnyseeds.com/salanova-video

Copyright © 2024 Johnny's Selected Seeds. All rights reserved.