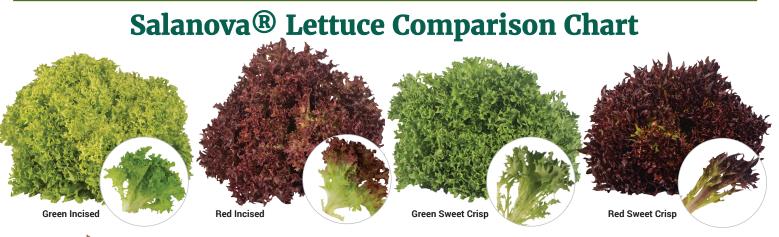

|                   |        | Days | Disease Resistance                              | Color                |
|-------------------|--------|------|-------------------------------------------------|----------------------|
| Green Incised     | 3052JP | 53   | HR: DM (EU 16-30, 32, 33; US 5-9), Nr. IR: LMV. | Light                |
| Red Incised       | 3053JP | 53   | HR: DM (EU 16-33; US 5-9), Nr. IR: LMV.         | Light w/ green base  |
| Red Tango         | 4764JP | 55   | HR: DM (EU 16-37; US 5-9), Nr, Pb.              | very dark red        |
| Green Sweet Crisp | 3054JP | 50   | HR: DM (EU 16-32, 34, 36; US 5-9), Nr. IR: LMV. | Medium dark          |
| Red Sweet Crisp   | 3055JP | 55   | HR: DM (EU 16-30, 32, 33; US 5-9), Nr.          | Med-dark w/ red ribs |
| Red Gem           | 4823JP | 58   | HR: DM (EU 16-37; US 5-9), Nr.                  | dark cherry red      |
| Green Butter      | 3056JP | 55   | HR: DM (EU 16-37; US 5-9), Nr.                  | Dark                 |
| Red Butter        | 3057JP | 55   | HR: DM (EU 16-37; US 5-9), Nr.                  | Dark w/ green base   |
| Green Oakleaf     | 3058JP | 55   | HR: DM (EU 16-37; US 5-9), Nr.                  | Medium dark          |
| Red Oakleaf       | 3059JP | 57   | HR: DM (EU 16-32, 34, 36; US 5-9), Nr.          | Dark w/ green base   |
| Green Batavia     | 4185JP | 55   | HR: DM (EU 16-32, 34, 36; US 5-9), Nr. IR: LMV. | Medium               |
| Red Batavia       | 4186JP | 59   | HR: DM (EU 16-32, 34, 36; US 5-9), Nr.          | Medium w/ green base |