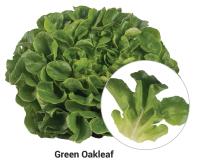

|                   |        | Days | Disease Resistance                              | Color                |
|-------------------|--------|------|-------------------------------------------------|----------------------|
| Green Incised     | 3052JP | 53   | HR: DM (EU 16-30, 32, 33; US 5-9), Nr. IR: LMV. | Light                |
| Red Incised       | 3053JP | 53   | HR: DM (EU 16-33; US 5-9), Nr. IR: LMV.         | Light w/ green base  |
| Red Tango         | 4764JP | 55   | HR: DM (EU 16-37; US 5-9), Nr, Pb.              | very dark red        |
| Green Sweet Crisp | 3054JP | 50   | HR: DM (EU 16-32, 34, 36; US 5-9), Nr. IR: LMV. | Medium dark          |
| Red Sweet Crisp   | 3055JP | 55   | HR: DM (EU 16-30, 32, 33; US 5-9), Nr.          | Med-dark w/ red ribs |
| Red Gem           | 4823JP | 58   | HR: DM (EU 16-37; US 5-9), Nr.                  | dark cherry red      |
| Green Butter      | 3056JP | 55   | HR: DM (EU 16-37; US 5-9), Nr.                  | Dark                 |
| Red Butter        | 3057JP | 55   | HR: DM (EU 16-37; US 5-9), Nr.                  | Dark w/ green base   |
| Green Oakleaf     | 3058JP | 55   | HR: DM (EU 16-37; US 5-9), Nr.                  | Medium dark          |
| Red Oakleaf       | 3059JP | 57   | HR: DM (EU 16-32, 34, 36; US 5-9), Nr.          | Dark w/ green base   |
| Green Batavia     | 4185JP | 55   | HR: DM (EU 16-32, 34, 36; US 5-9), Nr. IR: LMV. | Medium               |
| Red Batavia       | 4186JP | 59   | HR: DM (EU 16-32, 34, 36; US 5-9), Nr.          | Medium w/ green base |

Red Gem

Green Butter

Red Butter

Green Batavia

Salanova Benefits Johnny's Product Manager,

**Red Batavia** 

Brenna Chase, explains the advantages of growing Salanova lettuce. Johnnyseeds.com/salanova-video

Copyright © 2024 Johnny's Selected Seeds. All rights reserved.