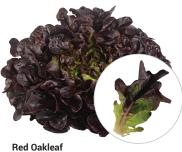

|                   |        | Days | Disease Resistance                              | Color                |
|-------------------|--------|------|-------------------------------------------------|----------------------|
| Green Incised     | 3052JP | 53   | HR: DM (EU 16-30, 32, 33; US 5-9), Nr. IR: LMV. | Light                |
| Red Incised       | 3053JP | 53   | HR: DM (EU 16-33; US 5-9), Nr. IR: LMV.         | Light w/ green base  |
| Red Tango         | 4764JP | 55   | HR: DM (EU 16-37; US 5-9), Nr, Pb.              | very dark red        |
| Green Sweet Crisp | 3054JP | 50   | HR: DM (EU 16-32, 34, 36; US 5-9), Nr. IR: LMV. | Medium dark          |
| Red Sweet Crisp   | 3055JP | 55   | HR: DM (EU 16-30, 32, 33; US 5-9), Nr.          | Med-dark w/ red ribs |
| Red Gem           | 4823JP | 58   | HR: DM (EU 16-37; US 5-9), Nr.                  | dark cherry red      |
| Green Butter      | 3056JP | 55   | HR: DM (EU 16-37; US 5-9), Nr.                  | Dark                 |
| Red Butter        | 3057JP | 55   | HR: DM (EU 16-37; US 5-9), Nr.                  | Dark w/ green base   |
| Green Oakleaf     | 3058JP | 55   | HR: DM (EU 16-37; US 5-9), Nr.                  | Medium dark          |
| Red Oakleaf       | 3059JP | 57   | HR: DM (EU 16-32, 34, 36; US 5-9), Nr.          | Dark w/ green base   |
| Green Batavia     | 4185JP | 55   | HR: DM (EU 16-32, 34, 36; US 5-9), Nr. IR: LMV. | Medium               |
| Red Batavia       | 4186JP | 59   | HR: DM (EU 16-32, 34, 36; US 5-9), Nr.          | Medium w/ green base |

Red Gem

Green Butter

Red Butter

Green Batavia

Salanova Benefits Johnny's Product Manager,

**Red Batavia** 

Brenna Chase, explains the advantages of growing Salanova lettuce. Johnnyseeds.com/salanova-video

Copyright © 2024 Johnny's Selected Seeds. All rights reserved.