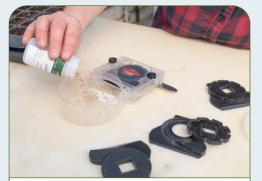

#### MANUAL CELL-TRAY SEEDER

**Manual Cell-Tray Seeder** 

Product #:8367 Sows round and pelleted seed with incredible speed! Compatible with 50, 72, 128, and 200-cell trays.

Includes the seeder and four (4) custom plates and plate bases for sowing various seed sizes.