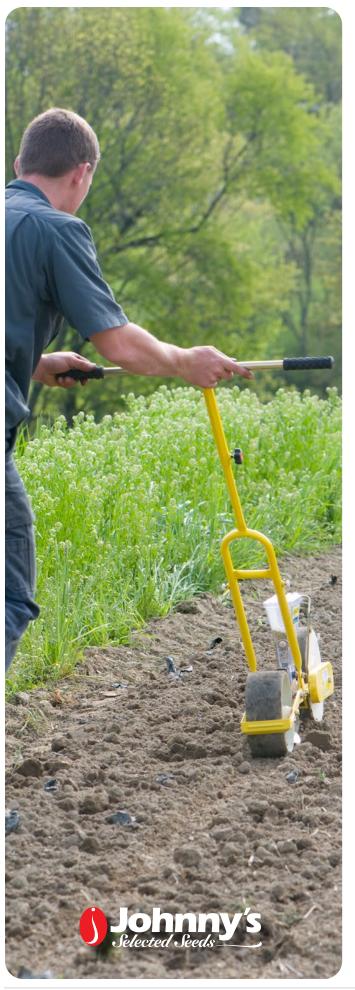

## **Pinpoint Seeders**

Product #:9284 Choice of six seed-hole sizes on two included shafts.

Product #:9285 for greenhouse planting of small to medium-size seed. 21/4" row spacing.

Product #:6758 21/4" row spacing.
Product #:9454 Six-Row Extended Range Shaft