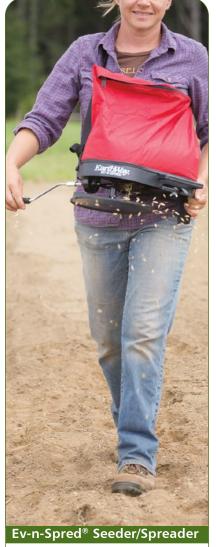

Simple design makes this seeder easy to empty and clean.

Product #:9264 Holds up to 20 lb. Spread width up to 30".

Product #:9845 Vibro Hand Seeder. 9-volt battery included. Product #:9244 Vibro Hand Seeder Magnifier.