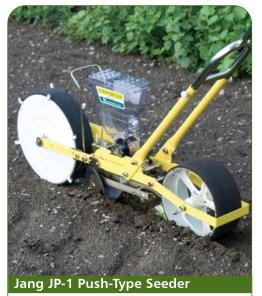

## Jang JP-1 Seeder

Product #:7319 Precisely singulates very small to medium-size raw and pelleted seed. Optimizes spacing, saves seeds, and reduces labor. A multitude of quick-change rollers available for different seed sizes and spacings. Seed rollers sold separately.