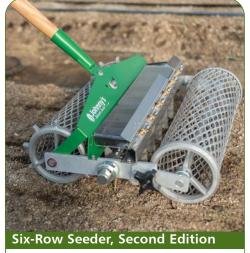

#### **Fertilizer Hopper**

Product #:9868 Fertilize while seeding.

Product #:9078 Marks your next row.

**Comparison Chart** 

NOTE: Rollers correspond with Jang JP

can be quickly configured with a multitude of different seed rollers, with holes of varying number and dimension to allow accurate singulation of very smallthrough medium-sized seeds, including pelleted seeds, and some larger seeds.