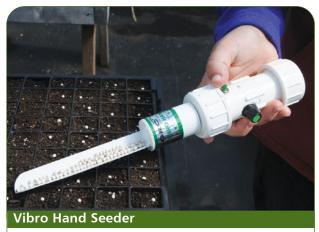

Simple design makes this seeder easy to empty and clean.

Product #:9264 Holds up to 20 lb. Spread width up to 30".

Product #:9845 Vibro Hand Seeder. 9-volt battery included. Product #:9244 Vibro Hand Seeder Magnifier.