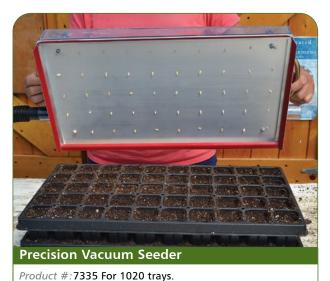

### **Precision Vacuum Seeders**

# Precision Vacuum Seeder for Paperpots Product #:7063 For 264-cell paperpot trays.

#### Vacuum Seeder Plates

Custom-made to order of precision-machined aluminum. Please specify tray manufacturer when ordering (e.g., TO Plastics, Landmark, etc.). Allow up to 20 business days for delivery.