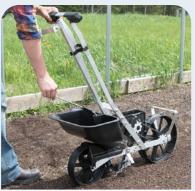

#### **EARTHWAY® VEGETABLE SEEDER**

Earthway® Fertilizer Attachment

#### Earthway® Seeder Accessories

Product #:9173 Earthway® Fertilizer Attachment Product #:9171 Earthway® Optional Seed Plates

Product #:9178 For precise placement of large seeds.