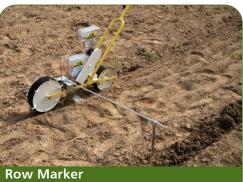

#### **Fertilizer Hopper**

Product #:9868 Fertilize while seeding.

Product #:9078 Marks your next row.

**Comparison Chart** 

NOTE: Rollers correspond with Jang JP

can be quickly configured with a multitude of different seed rollers, with holes of varying number and dimension to allow accurate singulation of very smallthrough medium-sized seeds, including pelleted seeds, and some larger seeds.