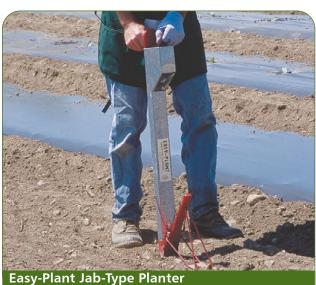

- Accurately seed entire trays with the Precision Vacuum Seeder, or use any of our small handheld and wand seeders.
- 2) For dense row plantings, use the **Four-Row or Six-Row Seeder**.
- 3) The **EarthWay** is for greater versatility and larger seeds in an afforable package.
- 4) For greater precision plantings, use one of our **Jang Seeders**.
- 5) For precise spot-planting of larger seed, use an **Easy-Plant Jab Planter**.