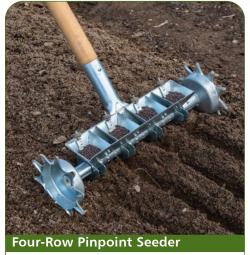

## **Pinpoint Seeders**

Product #:9284 Choice of six seed-hole sizes on two included shafts.

Product #:9285 for greenhouse planting of small to medium-size seed. 21/4" row spacing.

Product #:6758 21/4" row spacing.
Product #:9454 Six-Row Extended Range Shaft