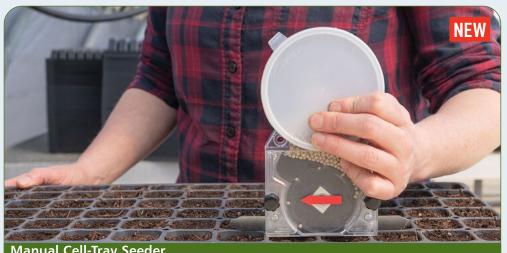

#### MANUAL CELL-TRAY SEEDER

**Manual Cell-Tray Seeder** 

Product #:8367 Sows round and pelleted seed with incredible speed! Compatible with 50, 72, 128, and 200-cell trays.

Includes the seeder and four (4) custom plates and plate bases for sowing various seed sizes.