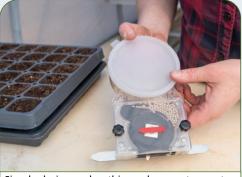

#### MANUAL CELL-TRAY SEEDER

**Manual Cell-Tray Seeder** 

Product #:8367 Sows round and pelleted seed with incredible speed! Compatible with 50, 72, 128, and 200-cell trays.

Includes the seeder and four (4) custom plates and plate bases for sowing various seed sizes.