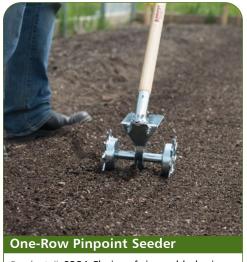

## **Pinpoint Seeders**

Product #:9284 Choice of six seed-hole sizes on two included shafts.

Product #:9285 for greenhouse planting of small to medium-size seed. 21/4" row spacing.

Product #:6758 21/4" row spacing.
Product #:9454 Six-Row Extended Range Shaft