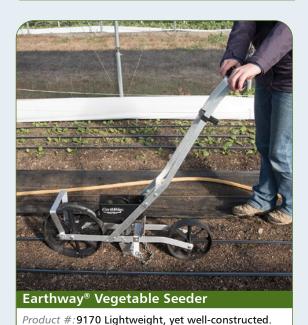

#### **EARTHWAY® VEGETABLE SEEDER**

Earthway® Fertilizer Attachment

#### Earthway® Seeder Accessories

Product #:9173 Earthway® Fertilizer Attachment Product #:9171 Earthway® Optional Seed Plates

Product #:9178 For precise placement of large seeds.