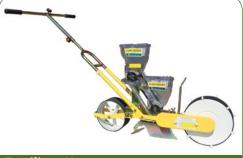

## Jang JP-1 Seeder

Product #:7319 Precisely singulates very small to medium-size raw and pelleted seed. Optimizes spacing, saves seeds, and reduces labor. A multitude of quick-change rollers available for different seed sizes and spacings. Seed rollers sold separately.